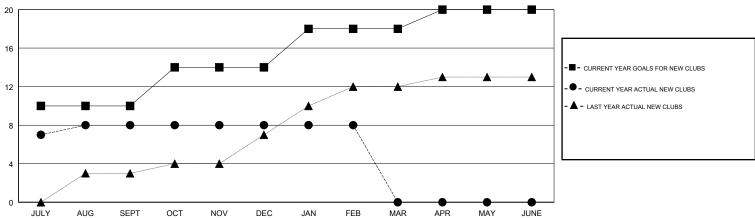

#### GOALS AND ACTUAL NEW CLUBS CUMULATIVE

| <b>-</b> | MEMBER GROWTH NET GOAL |
|----------|------------------------|
|          |                        |

- A - LAST YEAR MEMBERSHIP ACTUAL

| DROPPED CLUBS: 1 |     |
|------------------|-----|
| DROPPED MEMBERS  |     |
| DECEASED         | 7   |
| CLUB CANCELLED   | 0   |
| OTHER            | 147 |
| TOTAL            | 154 |